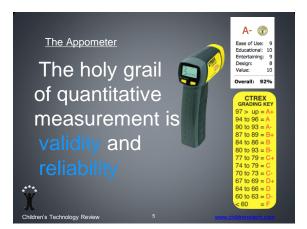

# Reliability

Are the scores accurate with each use?

Does 4.1 stars in 2001 mean 4.1 stars in 2014?

If it says "Editor's Choice" and you buy it, are you happy with your purchase?

www.childrenstech.com