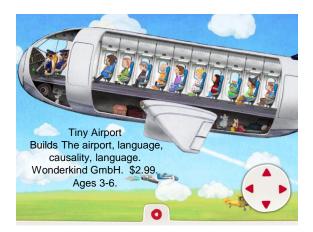

ntroduces iPad Air 2—The Thinnest, Most Powerful iPad Ever" (2 Mar 11) "Apple Launches iPad 2 All New Design is Thinner, Lighter & Faster"

(22 Oct 13) "Apple Announces iPad Air— Dramatically Thinner, Lighter & More Powerful iPad"

(16 Oct 14) "Apple Introduces iPad Air 2—The Thinnest, Most Powerful iPad Ever"









































Strange and Wonderful World of Ants Builds science, ants, insects, reading. Amos Latteier. www.antsapp.com \$1.99. Ages 6-12.



































Goodnight, Goodnight, Construction Site Builds reading. Oceanhouse Media. \$3.99. Ages 4-8.

































# An inherent challenge

















Pepi Ride Builds mechanics, spatial relations, cars, driving, cooperation. Pepiplay. \$2.99. Ages 3-7.



















# Let Me Tell the Story

- The camera! (no app required)
- Draw and Tell
- Doodlecast
- TeleStory
- Curious Words

































Continuing Education

This webinar is the property of Erikson Institute and should not be reproduced, reused, rebroadcasted or redistributed without the express written consent of Erikson Institute.

©Erikson Institute 2014

# erikson

Continuing Education



## 2015 TEC Center Webinars

Join Chip for his Conversations with Authors Series

- From Fred Rogers to the Digital Age: What We've Learned About Quality Children's Media with David Kleeman and Alice Wilder
- Pioneering Literacy in the Digital Age with Lisa Guernsey & Michael Levine
- Connecting Child Development and Technology: What We Know and What It Means with Michael Robb & Alexis La