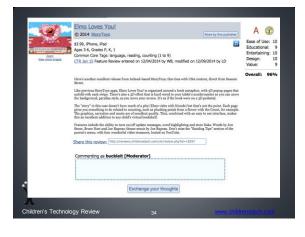

# Reliability

Are the scores accurate with each use?

Does 4.1 stars in 2001 mean 4.1 stars in 2014?

If it says "Editor's Choice" and you buy it, are you happy with your purchase?

www.childrenstech.com

# Appometer Features: External Validity!! I trust these ratings! l've noticed my children like high ratings. CTREX GRADING K Ratings tend to line up with app stores like Amazon and Google 86 93 Play! 73 69 to 63 Ratings "seem logical"