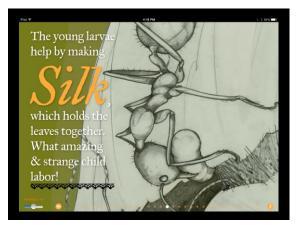

(16 Oct 14) "Apple Introduces iPad Air 2—The Thinnest, Most Powerful iPad Ever"

Strange and Wonderful World of Ants Builds science, ants, insects, reading. Amos Latteier. www.antsapp.com \$1.99. Ages 6-12.