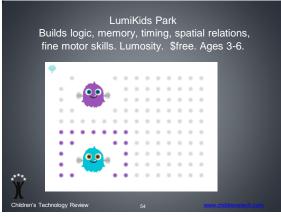

Goodnight, Goodnight, Construction Site Builds reading. Oceanhouse Media. \$3.99. Ages 4-8.