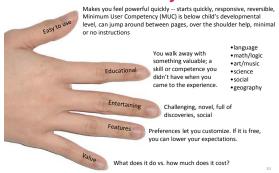

# Appometer Features: External Validity!! I trust these ratings! l've noticed my children like high ratings. CTREX GRADING K Ratings tend to line up with app stores like Amazon and Google 86 93 Play! 73 69 to 63 Ratings "seem logical"