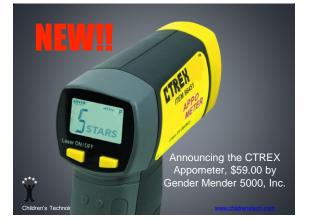

# Reliability

Are the scores accurate with each use?

Does 4.1 stars in 2001 mean 4.1 stars in 2014?

If it says "Editor's Choice" and you buy it, are you happy with your purchase?

www.childrenstech.com

# The Appometer takes care of the BIG confounds!

- Alatorini
  Age of child
  Licensed characters
  Design philosophy
  Price
  Setting (context, social factors)

# Appometer Features: External Validity!! I trust these ratings! l've noticed my children like high ratings. CTREX GRADING K Ratings tend to line up with app stores like Amazon and Google 86 93 Play! 73 69 to 63 Ratings "seem logical"