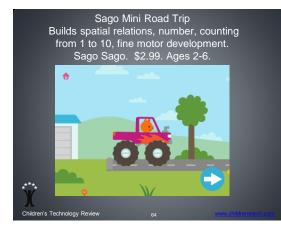

# An inherent challenge

Pepi Ride Builds mechanics, spatial relations, cars, driving, cooperation. Pepiplay. \$2.99. Ages 3-7.