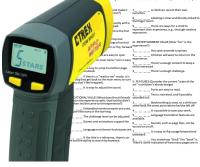

# Reliability

Are the scores accurate with each use?

Does 4.1 stars in 2001 mean 4.1 stars in 2014?

If it says "Editor's Choice" and you buy it, are you happy with your purchase?

www.childrenstech.com

# The Appometer takes care of the BIG confounds!

- Alatorini
  Age of child
  Licensed characters
  Design philosophy
  Price
  Setting (context, social factors)

# Appometer Features: External Validity!! I trust these ratings! l've noticed my children like high ratings. CTREX GRADING K Ratings tend to line up with app stores like Amazon and Google 86 93 Play! 73 69 to 63 Ratings "seem logical"