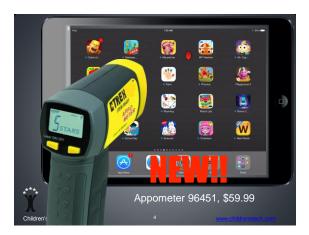

# Appometer Features: External Validity!! I trust these ratings! l've noticed my children like high ratings. CTREX GRADING K Ratings tend to line up with app stores like Amazon and Google 86 93 Play! 73 69 to 63 Ratings "seem logical"