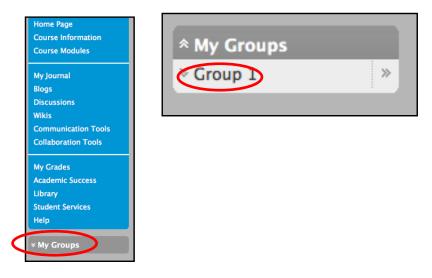

To access **File Exchange** within Group Tools, navigate to **Groups** the left-hand navigation. Then select the group you want to access.

Once you do this, you will see the group and all of the tools available to you within the group. To post or comment in the group journal, select **File Exchange**.